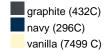

### Available colours

|                            | xs    | s     | М     | L     | XL    | XXL   |
|----------------------------|-------|-------|-------|-------|-------|-------|
| Weight in g                | 400 g | 415 g | 440 g | 470 g | 500 g | 530 g |
| VPE                        | 1/30  | 1/30  | 1/30  | 1/30  | 1/30  | 1/30  |
| (Pcs. per inner packaging  |       |       |       |       |       |       |
| / pcs. per outer packaging |       |       |       |       |       |       |