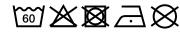

# Care instructions:

### Re-usable mask

100% cotton single jersey, Two-ply Elastic band for a good fit Washable at 60°C Measurements: approx. 17 cm x 8 cm

Neither a medical product nor a personal protective equipment (PPE)

Exclusively for private, not for medical use