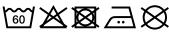

## Re-usable, two ply mouth-and-nose mask

Outside: 100% polyester, inside: 100% cotton

Elastic band for a good fit

Washable at 60°C

Measurements: approx. 15,5 x 24 cm

Neither a medical product nor a personal protective equipment (PPE)

Exclusively for private, not for medical use

Fabric: Outer fabric: 100% polyester

Outer fabric 2: 100% cotton

Country of origin: Slowakei

**Customs tariff number:** 63079095

## Care instructions:







## Available colours

|                            | one size |
|----------------------------|----------|
| Weight in g                | 62 g     |
| VPE                        | 1/20     |
| (Pcs. per inner packaging  |          |
| / pcs. per outer packaging |          |

## Available colours

white (white)

Stand: 03.06.2024 - 10:45:55