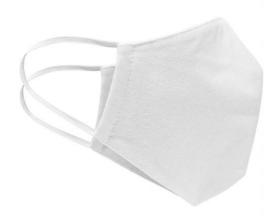

## Re-usable, two ply mouth-and-nose mask

Outside: 100% polyester, inside: 100% cotton

Elastic band for a good fit

Washable at 60°C

Measurements: approx. 15,5 x 24 cm

Neither a medical product nor a personal protective equipment (PPE)