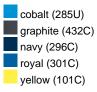

## Available colours

|                            | one size |
|----------------------------|----------|
| Weight in g                | 222 g    |
| VPE                        | 5/50     |
| (Pcs. per inner packaging  |          |
| / pcs. per outer packaging |          |

| Measurements in cm | one size  |
|--------------------|-----------|
| Length             | 100,00 cm |
| Width              | 50,00 cm  |
| Distance between   | 8,00 cm   |
| border and edge    |           |
| Distance between   | 3,80 cm   |
| border and edge    |           |

## Available colours







## Towel in fashionable design

Pleasantly soft cotton terry, combed ring-spun organic-cotton Optimum absorbency Selection of fashionable, bright colours 50 x 100 cm

Fabric:

Outer fabric (420 g/m<sup>2</sup>): 100% cotton

Country of origin:

Türkiye 63026000

Customs tariff number:







OEKO-TEX® Standard 100 Spa OEKO-Tex® CONFIDENCE IN TEXTILES STANDARD 100 18.0.57944 HOHENSTEIN HTTI Tested for harmful substances. www.oeko-tex.com/standard100

Stand: 29.05.2024 - 08:03:50