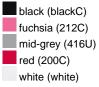

## Available colours

|                            | one size |
|----------------------------|----------|
| Weight in g                | 222 g    |
| VPE                        | 5/50     |
| (Pcs. per inner packaging  |          |
| / pcs. per outer packaging |          |

| Measurements in cm | one size  |
|--------------------|-----------|
| Length             | 100,00 cm |
| Width              | 50,00 cm  |
| Distance between   | 8,00 cm   |
| border and edge    |           |
| Distance between   | 3,80 cm   |
| border and edge    |           |

## Available colours







## Towel in fashionable design

Pleasantly soft cotton terry, combed ring-spun organic-cotton Optimum absorbency Selection of fashionable, bright colours 50 x 100 cm

Fabric:

Outer fabric (420 g/m<sup>2</sup>): 100% cotton

Country of origin:

Türkiye 63026000

Customs tariff number:







OEKO-TEX® Standard 100 Spa OEKO-Tex® CONFIDENCE IN TEXTILES STANDARD 100 18.0.57944 HOHENSTEIN HTTI Tested for harmful substances. www.oeko-tex.com/standard100

Stand: 29.05.2024 - 08:03:50