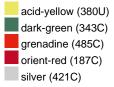

## Available colours

|                            | one size |
|----------------------------|----------|
| Weight in g                | 222 g    |
| VPE                        | 5/50     |
| (Pcs. per inner packaging  |          |
| / pcs. per outer packaging |          |

| Measurements in cm | one size  |
|--------------------|-----------|
| Length             | 100,00 cm |
| Width              | 50,00 cm  |
| Distance between   | 8,00 cm   |
| border and edge    |           |
| Distance between   | 3,80 cm   |
| border and edge    |           |

## Available colours







## Towel in fashionable design

Pleasantly soft cotton terry, combed ring-spun organic-cotton Optimum absorbency Selection of fashionable, bright colours 50 x 100 cm

Fabric:

Outer fabric (420 g/m<sup>2</sup>): 100% cotton

Country of origin:

Türkiye 63026000

Customs tariff number:







OEKO-TEX® Standard 100 Spa OEKO-Tex® CONFIDENCE IN TEXTILES STANDARD 100 18.0.57944 HOHENSTEIN HTTI Tested for harmful substances. www.oeko-tex.com/standard100

Stand: 29.05.2024 - 08:03:50