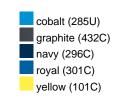

### Available colours

|                            | one size |
|----------------------------|----------|
| Weight in g                | 73 g     |
| VPE                        | 5/250    |
| (Pcs. per inner packaging  |          |
| / pcs. per outer packaging |          |

## Available colours

OEKO-TEX® Standard 100 Spa
OEKO-Tex® CONFIDENCE IN TEXTILES STANDARD 100 18.0.57944 HOHENSTEIN HTTI Tested for harmful substances. www.oeko-tex.com/standard100

Stand: 29.05.2024 - 08:59:47