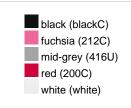

### Available colours

|                            | one size |
|----------------------------|----------|
| Weight in g                | 73 g     |
| VPE                        | 5/250    |
| (Pcs. per inner packaging  |          |
| / pcs. per outer packaging |          |

## Available colours

OEKO-TEX® Standard 100 Spa
OEKO-Tex® CONFIDENCE IN TEXTILES STANDARD 100 18.0.57944 HOHENSTEIN HTTI Tested for harmful substances. www.oeko-tex.com/standard100

Stand: 29.05.2024 - 08:59:47