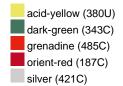

### Available colours

|                            | one size |
|----------------------------|----------|
| Weight in g                | 73 g     |
| VPE                        | 5/250    |
| (Pcs. per inner packaging  |          |
| / pcs. per outer packaging |          |

## Available colours

OEKO-TEX® Standard 100 Spa
OEKO-Tex® CONFIDENCE IN TEXTILES STANDARD 100 18.0.57944 HOHENSTEIN HTTI Tested for harmful substances. www.oeko-tex.com/standard100

Stand: 29.05.2024 - 08:59:47