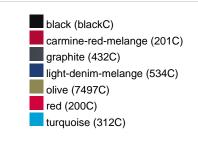

|
| VPE                        | 1/30  | 1/30  | 1/30  | 1/30  | 1/30  | 1/30  | 1/30  |
| (Pcs. per inner packaging  |       |       |       |       |       |       |       |
| / pcs. per outer packaging |       |       |       |       |       |       |       |

| Measurements in cm   | xs       | s        | М        | L        | XL       | XXL      | 3XL      |
|----------------------|----------|----------|----------|----------|----------|----------|----------|
| 1/2 chest            | 48,00 cm | 51,00 cm | 54,00 cm | 57,00 cm | 60,00 cm | 63,00 cm | 66,00 cm |
| length from shoulder | 62,00 cm | 64,00 cm | 66,00 cm | 68,00 cm | 70,00 cm | 71,00 cm | 72,00 cm |
| sleeve length        | 71,50 cm | 71,50 cm | 72,00 cm | 72,50 cm | 73,00 cm | 73,50 cm | 75,00 cm |

# Available colours









# OEKO-TEX® Standard 100

OEKO-Tex® CONFIDENCE IN TEXTILES STANDARD 100 15.0.70467 HOHENSTEIN HTTI Tested for harmful substances. www.oeko-tex.com/standard100



## **OCS Standard blended 85%**

When manufacturing garments of myrtle beach and JAMES & NICHOLSON, the Organic Content Standard is a standard for verifying and tracking the exact content of organically grown materials in a final product. Among other things, the superordinate 'Content Claim Standard' defines with OCS the traceability of merchandise as well as the transparency within the production chain.



### Tear off!® Label

Our Tear off!® Label enables us to easily changethe neck label of T-shirts. We use a special transfer-technique for relabelling your T-shirts.

Stand: 03.06.2024 - 14:01:23