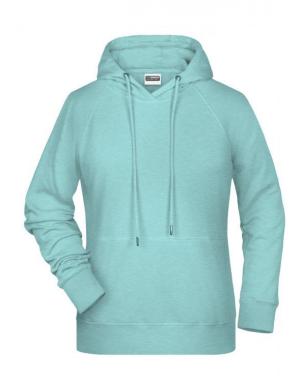

## Hooded sweatshirt with raglan sleeves

High-quality sweat fabric with roughened inside 85% combed ring-spun organic cotton Two-layer hood with drawcord Lateral dividing seams at the front, kangaroo pocket Cuffs with elastane Tear off!®-label 8023: lightly waisted