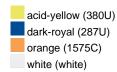

### Available colours

|                            | 30 x 50 cm |
|----------------------------|------------|
| Weight in g                | 60 g       |
| VPE                        | 5/250      |
| (Pcs. per inner packaging  |            |
| / pcs. per outer packaging |            |

#### Available colours

OEKO-TEX® Standard 100 Spa
OEKO-Tex® CONFIDENCE IN TEXTILES STANDARD 100 18.0.57944 HOHENSTEIN HTTI Tested for harmful substances. www.oeko-tex.com/standard100

Stand: 05.06.2024 - 01:59:19