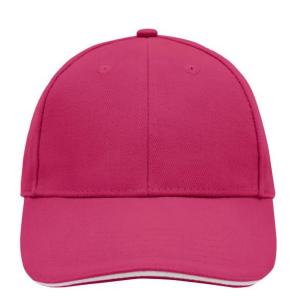

## Sandwich cap in a multitude of colour combinations

6 embroidered ventilation holes 6 decorative stitching lines on the peak Front panels laminated Lined satin sweatband Clip fastener with brass buckle and embroidered eyelet Super heavy brushed cotton

# 6 Panel

Division of cap into 6 segments. Advantage: One of the most popular cap shapes in Europe

Stand: 23.05.2024 - 18:57:43