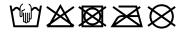

## Sandwich cap in a multitude of colour combinations

6 embroidered ventilation holes 6 decorative stitching lines on the peak Front panels laminated Lined satin sweatband Clip fastener with brass buckle and embroidered eyelet Super heavy brushed cotton

**Fabric:** Outer fabric (350 g/m²): 100%

cotton

Country of origin: Volksrepublik China

Customs tariff number: 65050030

## Care instructions:



## Available colours

|                            | one size |
|----------------------------|----------|
| Weight in g                | 84 g     |
| VPE                        | 24/144   |
| (Pcs. per inner packaging  |          |
| / pcs. per outer packaging |          |

# Available colours









# **OEKO-TEX® Stoff**

The fabric of this article has been tested for harmful substances and certified acc. to STANDARD 100 by OEKO-



# 6 Panel

Division of cap into 6 segments. Advantage: One of the most popular cap shapes in Europe

Stand: 23.05.2024 - 21:52:44