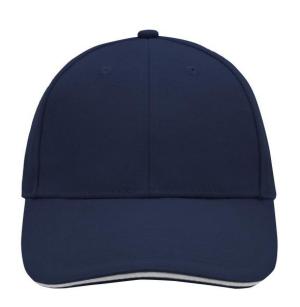

## Sandwich cap in a multitude of colour combinations

6 embroidered ventilation holes 6 decorative stitching lines on the peak Front panels laminated Lined satin sweatband Clip fastener with brass buckle and embroidered eyelet Super heavy brushed cotton

# 6 Panel

Division of cap into 6 segments. Advantage: One of the most popular cap shapes in Europe

Stand: 26.05.2024 - 19:26:51