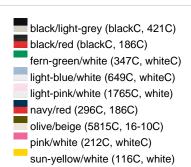

### Sandwich cap in a multitude of colour combinations

6 embroidered ventilation holes 6 decorative stitching lines on the peak Front panels laminated Lined satin sweatband Clip fastener with brass buckle and embroidered eyelet Super heavy brushed cotton

**Fabric:** Outer fabric (350 g/m²): 100%

cotton

Country of origin: Volksrepublik China

Customs tariff number: 65050030

### Care instructions:



## Available colours

|                            | one size |
|----------------------------|----------|
| Weight in g                | 84 g     |
| VPE                        | 24/144   |
| (Pcs. per inner packaging  |          |
| / pcs. per outer packaging |          |

### Available colours









# **OEKO-TEX® Stoff**

The fabric of this article has been tested for harmful substances and certified acc. to STANDARD 100 by OEKO-TEX®



# 6 Panel

Division of cap into 6 segments. Advantage: One of the most popular cap shapes in Europe

Stand: 23.05.2024 - 16:44:24