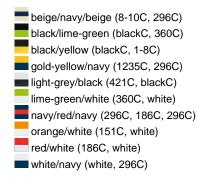

### Sandwich cap in a multitude of colour combinations

6 embroidered ventilation holes 6 decorative stitching lines on the peak Front panels laminated Lined satin sweatband Clip fastener with brass buckle and embroidered eyelet Super heavy brushed cotton

**Fabric:** Outer fabric (350 g/m²): 100%

cotton

Country of origin: Volksrepublik China

Customs tariff number: 65050030

### Care instructions:



## Available colours

|                            | one size |
|----------------------------|----------|
| Weight in g                | 84 g     |
| VPE                        | 24/144   |
| (Pcs. per inner packaging  |          |
| / pcs. per outer packaging |          |

### Available colours









# **OEKO-TEX® Stoff**

The fabric of this article has been tested for harmful substances and certified acc. to STANDARD 100 by OEKO-TEX®



# 6 Panel

Division of cap into 6 segments. Advantage: One of the most popular cap shapes in Europe

Stand: 23.05.2024 - 16:44:24