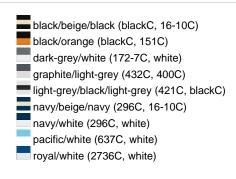

### Sandwich cap in a multitude of colour combinations

6 embroidered ventilation holes 6 decorative stitching lines on the peak Front panels laminated Lined satin sweatband Clip fastener with brass buckle and embroidered eyelet Super heavy brushed cotton

**Fabric:** Outer fabric (350 g/m²): 100%

cotton

Country of origin: Volksrepublik China

Customs tariff number: 65050030

### Care instructions:



## Available colours

|                            | one size |
|----------------------------|----------|
| Weight in g                | 84 g     |
| VPE                        | 24/144   |
| (Pcs. per inner packaging  |          |
| / pcs. per outer packaging |          |

### Available colours









# **OEKO-TEX® Stoff**

The fabric of this article has been tested for harmful substances and certified acc. to STANDARD 100 by OEKO-TEX®



# 6 Panel

Division of cap into 6 segments. Advantage: One of the most popular cap shapes in Europe

Stand: 23.05.2024 - 16:44:24