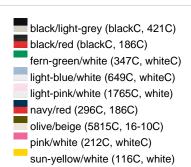

### Sandwich cap in a multitude of colour combinations

6 embroidered ventilation holes 6 decorative stitching lines on the peak Front panels laminated Lined satin sweatband Clip fastener with brass buckle and embroidered eyelet Super heavy brushed cotton

Fabric: Outer fabric (350 g/m²): 100%

cotton

Country of origin: Volksrepublik China

Customs tariff number: 65050030

### Care instructions:



## Available colours

|                            | one size |
|----------------------------|----------|
| Weight in g                | 84 g     |
| VPE                        | 24/144   |
| (Pcs. per inner packaging  |          |
| / pcs. per outer packaging |          |

### Available colours









# **OEKO-TEX® Stoff**

The fabric of this article has been tested for harmful substances and certified acc. to STANDARD 100 by OEKO-TEX®



# 6 Panel

Division of cap into 6 segments. Advantage: One of the most popular cap shapes in Europe

Stand: 23.05.2024 - 05:33:45