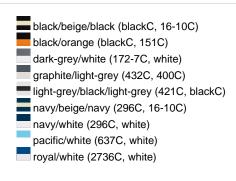

### Sandwich cap in a multitude of colour combinations

6 embroidered ventilation holes 6 decorative stitching lines on the peak Front panels laminated Lined satin sweatband Clip fastener with brass buckle and embroidered eyelet Super heavy brushed cotton

Fabric: Outer fabric (350 g/m²): 100%

cotton

Country of origin: Volksrepublik China

Customs tariff number: 65050030

### Care instructions:



## Available colours

|                            | one size |
|----------------------------|----------|
| Weight in g                | 84 g     |
| VPE                        | 24/144   |
| (Pcs. per inner packaging  |          |
| / pcs. per outer packaging |          |

### Available colours









# **OEKO-TEX® Stoff**

The fabric of this article has been tested for harmful substances and certified acc. to STANDARD 100 by OEKO-TEX®



# 6 Panel

Division of cap into 6 segments. Advantage: One of the most popular cap shapes in Europe

Stand: 23.05.2024 - 05:33:45