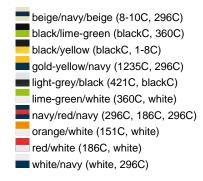

### Sandwich cap in a multitude of colour combinations

6 embroidered ventilation holes 6 decorative stitching lines on the peak Front panels laminated Lined satin sweatband Clip fastener with brass buckle and embroidered eyelet Super heavy brushed cotton

Fabric: Outer fabric (350 g/m²): 100%

cotton

Country of origin: Volksrepublik China

Customs tariff number: 65050030

### Care instructions:



## Available colours

|                            | one size |
|----------------------------|----------|
| Weight in g                | 84 g     |
| VPE                        | 24/144   |
| (Pcs. per inner packaging  |          |
| / pcs. per outer packaging |          |

### Available colours









# **OEKO-TEX® Stoff**

The fabric of this article has been tested for harmful substances and certified acc. to STANDARD 100 by OEKO-TEX®



# 6 Panel

Division of cap into 6 segments. Advantage: One of the most popular cap shapes in Europe

Stand: 23.05.2024 - 05:33:45