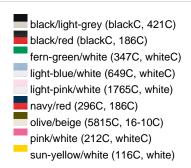

### Sandwich cap in a multitude of colour combinations

6 embroidered ventilation holes 6 decorative stitching lines on the peak Front panels laminated Lined satin sweatband Clip fastener with brass buckle and embroidered eyelet Super heavy brushed cotton

**Fabric:** Outer fabric (350 g/m²): 100%

cotton

Country of origin: Volksrepublik China

Customs tariff number: 65050030

### Care instructions:



## Available colours

|                            | one size |
|----------------------------|----------|
| Weight in g                | 84 g     |
| VPE                        | 24/144   |
| (Pcs. per inner packaging  |          |
| / pcs. per outer packaging |          |

### Available colours









# **OEKO-TEX® Stoff**

The fabric of this article has been tested for harmful substances and certified acc. to STANDARD 100 by OEKO-TEX®



# 6 Panel

Division of cap into 6 segments. Advantage: One of the most popular cap shapes in Europe

Stand: 23.05.2024 - 14:49:08