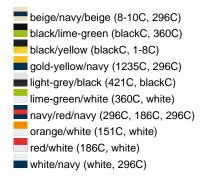

### Sandwich cap in a multitude of colour combinations

6 embroidered ventilation holes 6 decorative stitching lines on the peak Front panels laminated Lined satin sweatband Clip fastener with brass buckle and embroidered eyelet Super heavy brushed cotton

**Fabric:** Outer fabric (350 g/m²): 100%

cotton

Country of origin: Volksrepublik China

Customs tariff number: 65050030

### Care instructions:



## Available colours

|                            | one size |
|----------------------------|----------|
| Weight in g                | 84 g     |
| VPE                        | 24/144   |
| (Pcs. per inner packaging  |          |
| / pcs. per outer packaging |          |

### Available colours









# **OEKO-TEX® Stoff**

The fabric of this article has been tested for harmful substances and certified acc. to STANDARD 100 by OEKO-TEX®



# 6 Panel

Division of cap into 6 segments. Advantage: One of the most popular cap shapes in Europe

Stand: 23.05.2024 - 14:49:08