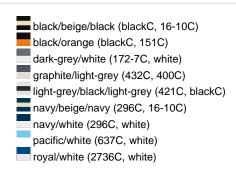

### Sandwich cap in a multitude of colour combinations

6 embroidered ventilation holes 6 decorative stitching lines on the peak Front panels laminated Lined satin sweatband Clip fastener with brass buckle and embroidered eyelet Super heavy brushed cotton

**Fabric:** Outer fabric (350 g/m²): 100%

cotton

Country of origin: Volksrepublik China

Customs tariff number: 65050030

### Care instructions:



## Available colours

|                            | one size |
|----------------------------|----------|
| Weight in g                | 84 g     |
| VPE                        | 24/144   |
| (Pcs. per inner packaging  |          |
| / pcs. per outer packaging |          |

### Available colours









# **OEKO-TEX® Stoff**

The fabric of this article has been tested for harmful substances and certified acc. to STANDARD 100 by OEKO-TEX®



# 6 Panel

Division of cap into 6 segments. Advantage: One of the most popular cap shapes in Europe

Stand: 23.05.2024 - 14:49:08