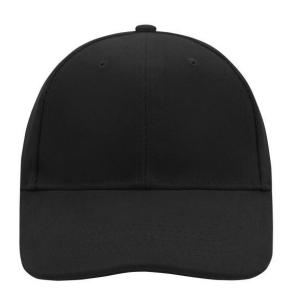

# Classic cap with laminated front panels

6 embroidered ventilation holes 8 stitching lines on the peak Padded satin sweatband Clip fastener with silver buckle and embroidered eyelet Super heavy brushed cotton

# 6 Panel

Division of cap into 6 segments. Advantage: One of the most popular cap shapes in Europe

Stand: 02.06.2024 - 15:38:43