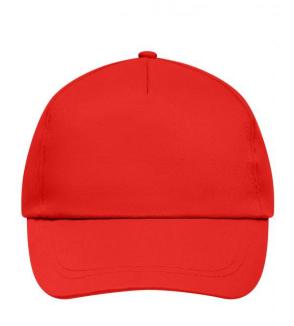

### Promo Cap with lightly laminated front panel

4 embroidered ventilation holes 2 stitching lines on the peak Cotton sweatband Hook and loop fastener

**Fabric:** Outer fabric (165 g/m²): 100%

cotton

Country of origin: Volksrepublik China

## 5 Panel Cap

Division of cap into 5 segments. Advantage: A large advertising space without annoying seams on front panels

Stand: 03.06.2024 - 14:11:19