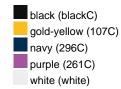

#### Available colours

|                            | one size |
|----------------------------|----------|
| Weight in g                | 47 g     |
| VPE                        | 50/200   |
| (Pcs. per inner packaging  |          |
| / pcs. per outer packaging |          |

## Available colours