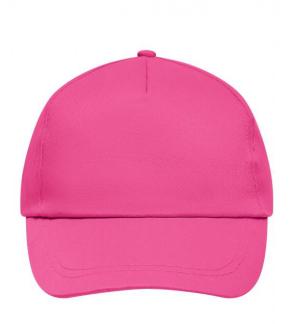

### Promo Cap with lightly laminated front panel

4 embroidered ventilation holes 2 stitching lines on the peak Cotton sweatband Hook and loop fastener

**Fabric:** Outer fabric (165 g/m²): 100%

cotton

Country of origin: Volksrepublik China

## 5 Panel Cap

Division of cap into 5 segments. Advantage: A large advertising space without annoying seams on front panels

Stand: 03.06.2024 - 14:29:11