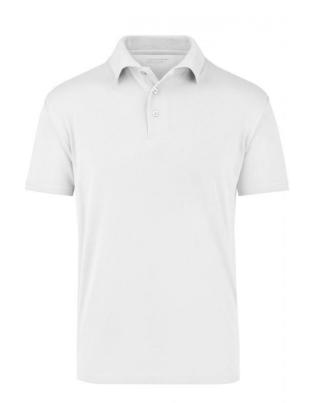

## Polo Shirt made of highly-functional CoolDry®

Double-knitted, structured jersey

Inside made of polyester-five-channel fibre, outside made of cotton Comfortable to wear, breathable and quick-drying Neck tape, twin needle stitching on shoulders, neckline and armlines

## **CoolDry**®

Due to the CoolDry® treating moisture is transported to the outside and creates a comfortable feeling. The textiles dry quickly, are breathable and ideal for all activities.

Stand: 02.06.2024 - 23:27:28