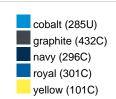

#### Available colours

|                            | one size |
|----------------------------|----------|
| Weight in g                | 222 g    |
| VPE                        | 5/50     |
| (Pcs. per inner packaging  |          |
| / pcs. per outer packaging |          |

### Available colours

OEKO-TEX® Standard 100 Spa
OEKO-Tex® CONFIDENCE IN TEXTILES STANDARD 100 18.0.57944 HOHENSTEIN HTTI Tested for harmful substances. www.oeko-tex.com/standard100

Stand: 05.06.2024 - 02:04:54