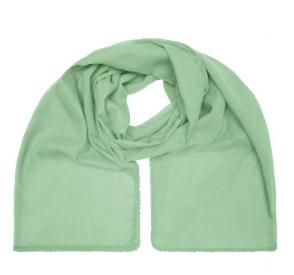

## Fashionable scarf with decorative border along the edge

Effective look Soft and pleasant to wear Measurements: 170 x 70 cm

Fabric:

Outer fabric (50 g/m²): 100% cotton

Country of origin:

Customs tariff number: