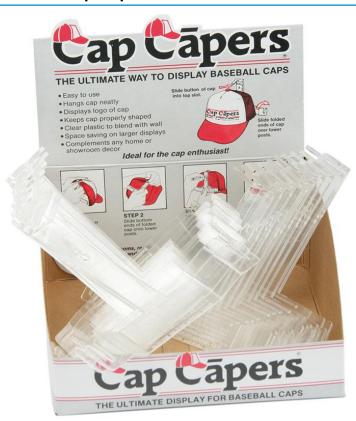

## MB9720 Cap-Caper

## Wall-holders for baseball caps with button

Can be attached with double-sticking adhesive tape or screw Available individually

On purchase of 24 pieces one full decorative carton with instructions will be delivered