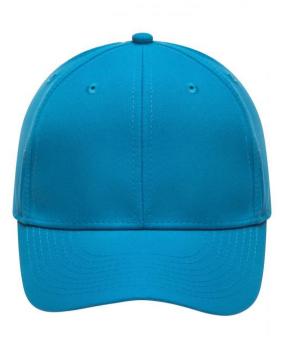

## Functional cap with smooth microfibre surface

Wind-and water-repellent 6 embroidered ventilation holes 8 decorative stitching lines on the peak Laminated front panels Padded satin sweat band Hook and loop fastener