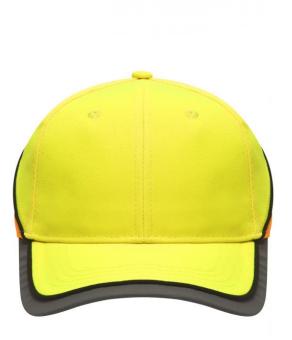

## Functional 6 panel cap in loud neon colours

2 embroidered ventilation holes 4 stitching lines on the peak Contrasting piping around the cap Laminated front panels Padded satin sweat band Reflective hook and loop fastener and border around the peak (without protective function/no PPE)

Available colours

neon-orange/neon-yellow (1505C, 809C)

neon-yellow/neon-orange (809C, 804C)

Features

6 Panel Division of cap into 6 segments. Advantage: One of the most popular cap shapes in Europe

Stand: 29.05.2024 - 07:00:59