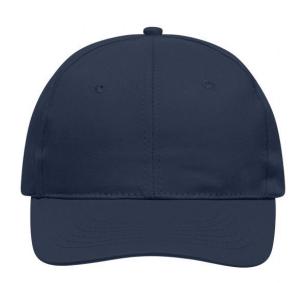

# Classic promo cap with laminated front panels

6 embroidered ventilation holes 6 stitching lines on the peak Cotton sweatband Hook and loop fastener

**Fabric:** Outer fabric: 100% cotton

Country of origin: Volksrepublik China

## 6 Panel

Division of cap into 6 segments. Advantage: One of the most popular cap shapes in Europe

Stand: 29.05.2024 - 20:56:24