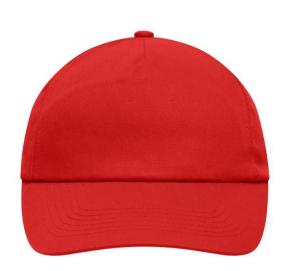

## Promo cap with flap-lamination in front panel

4 embroidered ventilation holes 6 stitching lines on the peak Cotton sweatband Hook and loop fastener

**Fabric:** Outer fabric (165 g/m²): 100%

cotton

Country of origin: Volksrepublik China

## 5 Panel Cap

Division of cap into 5 segments. Advantage: A large advertising space without annoying seams on front panels

Stand: 24.05.2024 - 00:00:03