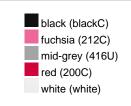

### Available colours

|                            | one size |
|----------------------------|----------|
| Weight in g                | 430 g    |
| VPE                        | 5/25     |
| (Pcs. per inner packaging  |          |
| / pcs. per outer packaging |          |

## Available colours

OEKO-TEX® Standard 100 Spa
OEKO-Tex® CONFIDENCE IN TEXTILES STANDARD 100 18.0.57944 HOHENSTEIN HTTI Tested for harmful substances. www.oeko-tex.com/standard100

Stand: 30.05.2024 - 09:21:39