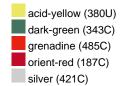

### Available colours

|                            | one size |
|----------------------------|----------|
| Weight in g                | 430 g    |
| VPE                        | 5/25     |
| (Pcs. per inner packaging  |          |
| / pcs. per outer packaging |          |

## Available colours

OEKO-TEX® Standard 100 Spa
OEKO-Tex® CONFIDENCE IN TEXTILES STANDARD 100 18.0.57944 HOHENSTEIN HTTI Tested for harmful substances. www.oeko-tex.com/standard100

Stand: 30.05.2024 - 09:21:39