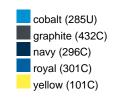

### Available colours

|                            | one size |
|----------------------------|----------|
| Weight in g                | 430 g    |
| VPE                        | 5/25     |
| (Pcs. per inner packaging  |          |
| / pcs. per outer packaging |          |

## Available colours

OEKO-TEX® Standard 100 Spa
OEKO-Tex® CONFIDENCE IN TEXTILES STANDARD 100 18.0.57944 HOHENSTEIN HTTI Tested for harmful substances. www.oeko-tex.com/standard100

Stand: 30.05.2024 - 09:21:39