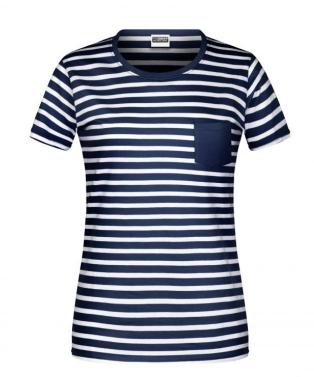

## T-shirt in maritime look with breast pocket

100% combed ring-spun organic cotton, single jersey, round neck

Two-ply rolled hem on sleeves and waistband

Neckband with elastane 8027: lightly waisted Tear off®- label

**Fabric:** Outer fabric (140 g/m²): 100%

cotton

Country of origin: Bangladesch

Customs tariff number: 61091000

Care instructions:

Partner article:

Men's T-Shirt Striped Art-Nr.: 8028

# Available colours

navy/white (296C, white)

red/white (186C, white)

OEKO-Tex® CONFIDENCE IN TEXTILES STANDARD 100 15.0.70467 HOHENSTEIN HTTI Tested for harmful substances. www.oeko-tex.com/standard100