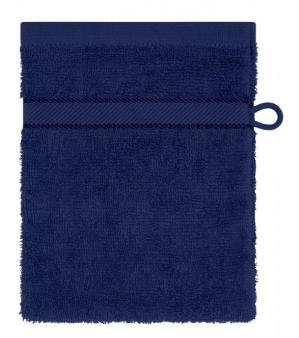

# **MB435 Flannel**

## Flannel in discreet design

Pleasantly soft cotton terry Fashionable colour blaze

Outer fabric (400 g/m²): 100% Fabric:

Country of origin: Türkiye

**Customs tariff number:** 63026000