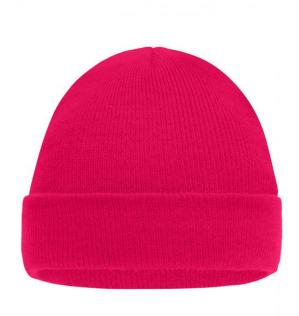

## Classic knitted cap for children

Twin layer knitting

Matching adults' cap ref. MB7500

**Fabric:** Outer fabric: 100% polyacrylic

Country of origin: Volksrepublik China

Customs tariff number: 65050090