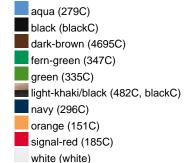

embroidered ventilation holes

8 decorative stitching lines on the peak

Low-profile

Padded satin sweatband

Matching children's cap ref. MB7010

Colour black also available in headsize 60 cm

Also available with sandwich, see ref. MB6112

Metal buckle in mat silver with press stud and embroidered eyelet

Heavy brushed cotton

**Fabric:** Outer fabric (350 g/m²): 100%

cotton

Country of origin: Volksrepublik China

Customs tariff number: 65050030

Care instructions:



#### Partner article:



## Available colours

|                            | one size |
|----------------------------|----------|
| Weight in g                | 84 g     |
| VPE                        | 24/144   |
| (Pcs. per inner packaging  |          |
| / pcs. per outer packaging |          |

### Available colours









## **OEKO-TEX® Stoff**

The fabric of this article has been tested for harmful substances and certified acc. to STANDARD 100 by OEKO-



## 6 Panel

Division of cap into 6 segments. Advantage: One of the most popular cap shapes in Europe

Stand: 21.06.2024 - 00:25:58