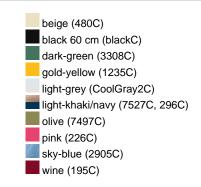

mbroidered ventilation holes

8 decorative stitching lines on the peak

Low-profile

Padded satin sweatband

Matching children's cap ref. MB7010

Colour black also available in headsize 60 cm

Also available with sandwich, see ref. MB6112

Metal buckle in mat silver with press stud and embroidered eyelet

Heavy brushed cotton

**Fabric:** Outer fabric (350 g/m²): 100%

cotton

Country of origin: Volksrepublik China

Customs tariff number: 65050030

Care instructions:



#### Partner article:



## Available colours

|                            | one size |
|----------------------------|----------|
| Weight in g                | 84 g     |
| VPE                        | 24/144   |
| (Pcs. per inner packaging  |          |
| / pcs. per outer packaging |          |

### Available colours









## **OEKO-TEX® Stoff**

The fabric of this article has been tested for harmful substances and certified acc. to STANDARD 100 by OEKO-



## 6 Panel

Division of cap into 6 segments. Advantage: One of the most popular cap shapes in Europe

Stand: 21.06.2024 - 00:25:58