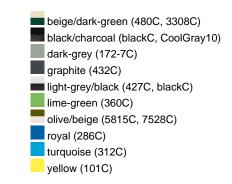

roidered ventilation holes

8 decorative stitching lines on the peak

Low-profile

Padded satin sweatband

Matching children's cap ref. MB7010

Colour black also available in headsize 60 cm

Also available with sandwich, see ref. MB6112

Metal buckle in mat silver with press stud and embroidered eyelet

Heavy brushed cotton

**Fabric:** Outer fabric (350 g/m²): 100%

cotton

Country of origin: Volksrepublik China

Customs tariff number: 65050030

Care instructions:



#### Partner article:



## Available colours

|                            | one size |
|----------------------------|----------|
| Weight in g                | 84 g     |
| VPE                        | 24/144   |
| (Pcs. per inner packaging  |          |
| / pcs. per outer packaging |          |

### Available colours









## **OEKO-TEX® Stoff**

The fabric of this article has been tested for harmful substances and certified acc. to STANDARD 100 by OEKO-



## 6 Panel

Division of cap into 6 segments. Advantage: One of the most popular cap shapes in Europe

Stand: 21.06.2024 - 00:25:58