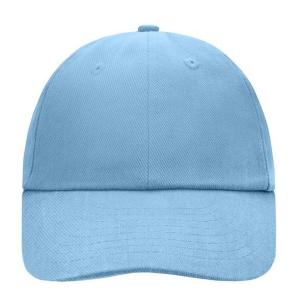

# Classic allround cap in many colour combinations

6 embroidered ventilation holes

8 decorative stitching lines on the peak

Low-profile

Padded satin sweatband

Matching children's cap ref. MB7010

Colour black also available in headsize 60 cm

Also available with sandwich, see ref. MB6112

Metal buckle in mat silver with press stud and embroidered eyelet

Heavy brushed cotton

**Fabric:** Outer fabric (350 g/m²): 100%

cotton

Country of origin: Volksrepublik China

## 6 Panel

Division of cap into 6 segments. Advantage: One of the most popular cap shapes in Europe

Stand: 21.06.2024 - 00:25:58