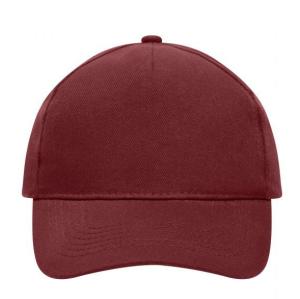

### Classic cap

4 embroidered ventilation holes 6 stitching lines on the peak Laminated front panel Padded satin sweatband Hook and loop fastener Heavy brushed cotton

Fabric: Outer fabric (260 g/m²): 100%

## 5 Panel Cap

Division of cap into 5 segments. Advantage: A large advertising space without annoying seams on front panels

Stand: 30.05.2024 - 15:40:03