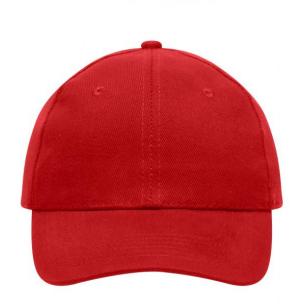

## 6 panel cap

6 embroidered ventilation holes 6 stitching lines on the peak Laminated front panels Padded satin sweatband Hook and loop fastener Heavy brushed cotton

**Fabric:** Outer fabric (260 g/m²): 100%

## 6 Panel

Division of cap into 6 segments. Advantage: One of the most popular cap shapes in Europe

Stand: 31.05.2024 - 10:52:55