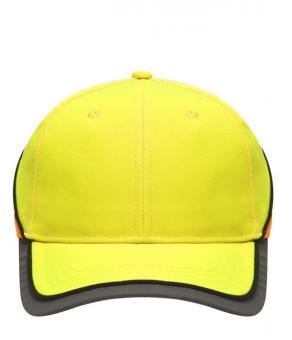

## Functional 6 panel cap in loud neon colours

2 embroidered ventilation holes 4 stitching lines on the peak Contrasting piping around the cap Laminated front panels Padded satin sweat band Reflective hook and loop fastener and border around the peak (without protective function/no PPE)

Available colours

neon-orange/neon-yellow (1505C, 809C)

neon-yellow/neon-orange (809C, 804C)

Features

6 Panel Division of cap into 6 segments. Advantage: One of the most popular cap shapes in Europe

Stand: 28.05.2024 - 22:35:13