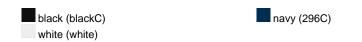

#### Available colours

|                            | one size |
|----------------------------|----------|
| Weight in g                | 49 g     |
| VPE                        | 50/200   |
| (Pcs. per inner packaging  |          |
| / pcs. per outer packaging |          |

## Available colours

signal-red (186C)