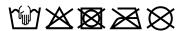

# Classic promo cap with laminated front panels

6 embroidered ventilation holes 6 stitching lines on the peak Cotton sweatband Hook and loop fastener

**Fabric:** Outer fabric: 100% cotton

Country of origin: Volksrepublik China

Customs tariff number: 65050030

#### Care instructions:



#### Available colours

|                            | one size |
|----------------------------|----------|
| Weight in g                | 49 g     |
| VPE                        | 50/200   |
| (Pcs. per inner packaging  |          |
| / pcs. per outer packaging |          |

## Available colours



signal-red (186C)

# Features



## 6 Panel

Division of cap into 6 segments. Advantage: One of the most popular cap shapes in Europe

Stand: 30.05.2024 - 06:58:00