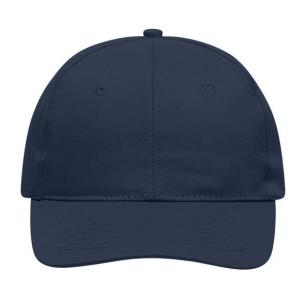

# Classic promo cap with laminated front panels

6 embroidered ventilation holes 6 stitching lines on the peak Cotton sweatband Hook and loop fastener

**Fabric:** Outer fabric: 100% cotton

Country of origin: Volksrepublik China

## 6 Panel

Division of cap into 6 segments. Advantage: One of the most popular cap shapes in Europe

Stand: 30.05.2024 - 06:58:00