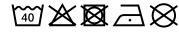

## Durable garment bag with high-quality embroidered James & Nicholson logo

Suitable for 8-12 clothes hangers Long zip fastener to close Additional cord made of cotton/polyester Measurements: 90 cm long, 50 cm wide, 30 cm deep

**Fabric:** Outer fabric: 65% polyester, 35%

cotton

Country of origin: Bangladesch

Customs tariff number: 63053900

## Care instructions:



## Available colours

|                            | one size |
|----------------------------|----------|
| Weight in g                | 494 g    |
| VPE                        | 1/30     |
| (Pcs. per inner packaging  |          |
| / pcs. per outer packaging |          |

## Available colours

dark-grey (7538C)

Stand: 30.05.2024 - 12:20:09