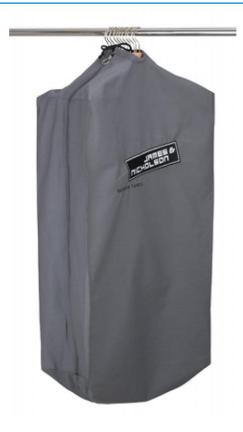

## Durable garment bag with high-quality embroidered James & Nicholson logo

Suitable for 8-12 clothes hangers Long zip fastener to close Additional cord made of cotton/polyester Measurements: 90 cm long, 50 cm wide, 30 cm deep

## Available colours

dark-grey (7538C)

Stand: 30.05.2024 - 12:20:09