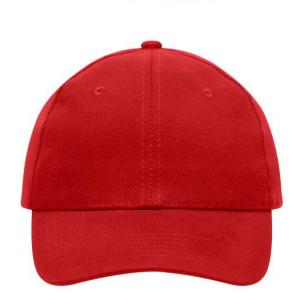

## 6 panel cap

6 embroidered ventilation holes 6 stitching lines on the peak Laminated front panels Padded satin sweatband Hook and loop fastener Heavy brushed cotton

**Fabric:** Outer fabric (260 g/m²): 100%

## 6 Panel

Division of cap into 6 segments. Advantage: One of the most popular cap shapes in Europe

Stand: 29.05.2024 - 10:40:52