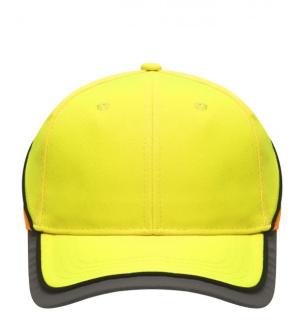

# Functional 6 panel cap in loud neon colours

2 embroidered ventilation holes 4 stitching lines on the peak Contrasting piping around the cap Laminated front panels Padded satin sweat band

Reflective hook and loop fastener and border around the peak (without protective function/no PPE)

# Available colours

neon-orange/neon-yellow (1505C, 809C) neon-yellow/neon-orange (809C, 804C)