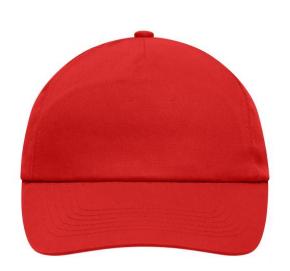

## Promo cap with flap-lamination in front panel

4 embroidered ventilation holes 6 stitching lines on the peak Cotton sweatband Hook and loop fastener

**Fabric:** Outer fabric (165 g/m²): 100%

cotton

Country of origin: Volksrepublik China

## 5 Panel Cap

Division of cap into 5 segments. Advantage: A large advertising space without annoying seams on front panels

Stand: 04.06.2024 - 15:28:44