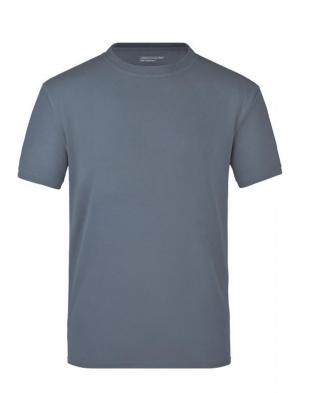

## T-shirt made of highly-functional $\operatorname{CoolDry}\nolimits \ensuremath{\mathbb{R}}$

Double-knitted, structured jersey Inside made of polyester-five-channel fibre, outside made of cotton Comfortable to wear, breathable and quick-drying Neck tape, twin needle stitching on shoulders, neckline and armlines

## Features

## **CoolDry**®

Due to the CoolDry® treating moisture is transported to the outside and creates a comfortable feeling. The textiles dry quickly, are breathable and ideal for all activities.

Stand: 01.06.2024 - 08:52:05