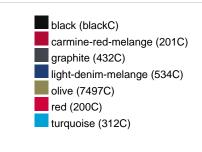

|
| VPE                        | 1/30  | 1/30  | 1/30  | 1/30  | 1/30  | 1/30  | 1/30  |
| (Pcs. per inner packaging  |       |       |       |       |       |       |       |
| / pcs. per outer packaging |       |       |       |       |       |       |       |

| Measurements in cm   | xs       | S        | М        | L        | XL       | XXL      | 3XL      |
|----------------------|----------|----------|----------|----------|----------|----------|----------|
| 1/2 chest            | 48,00 cm | 51,00 cm | 54,00 cm | 57,00 cm | 60,00 cm | 63,00 cm | 66,00 cm |
| length from shoulder | 62,00 cm | 64,00 cm | 66,00 cm | 68,00 cm | 70,00 cm | 71,00 cm | 72,00 cm |
| sleeve length        | 71,00 cm | 71,50 cm | 72,00 cm | 72,50 cm | 73,00 cm | 73,50 cm | 74,00 cm |

# Available colours









## **OEKO-TEX® Standard 100**

OEKO-Tex® CONFIDENCE IN TEXTILES STANDARD 100 15.0.70467 HOHENSTEIN HTTI Tested for harmful substances. www.oeko-tex.com/standard100



# OCS Standard blended 85%

When manufacturing garments of myrtle beach and JAMES & NICHOLSON, the Organic Content Standard is a standard for verifying and tracking the exact content of organically grown materials in a final product. Among other things, the superordinate 'Content Claim Standard' defines with OCS the traceability of merchandise as well as the transparency within the production chain.



### Tear off!® Label

Our Tear off!® Label enables us to easily changethe neck label of T-shirts. We use a special transfer-technique for relabelling your T-shirts.

Stand: 04.06.2024 - 03:06:28