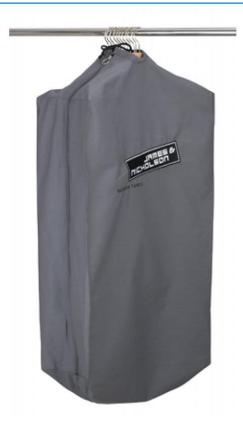

## Durable garment bag with high-quality embroidered James & Nicholson logo

Suitable for 8-12 clothes hangers Long zip fastener to close Additional cord made of cotton/polyester Measurements: 90 cm long, 50 cm wide, 30 cm deep

**Fabric:** Outer fabric: 65% polyester, 35%

cotton

Country of origin: Bangladesch

Customs tariff number: 63053900

Available colours

dark-grey (7538C)

Stand: 01.06.2024 - 18:34:06