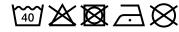

## Durable garment bag with high-quality embroidered James & Nicholson logo

Suitable for 8-12 clothes hangers Long zip fastener to close Additional cord made of cotton/polyester Measurements: 90 cm long, 50 cm wide, 30 cm deep

**Fabric:** Outer fabric: 65% polyester, 35%

cotton

Country of origin: Bangladesch

Customs tariff number: 63053900

## Care instructions:



## Available colours

|                            | one size |
|----------------------------|----------|
| Weight in g                | 494 g    |
| VPE                        | 1/30     |
| (Pcs. per inner packaging  |          |
| / pcs. per outer packaging |          |

Available colours

dark-grey (7538C)

Stand: 01.06.2024 - 18:34:06