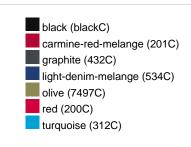

|
| VPE                        | 1/30  | 1/30  | 1/30  | 1/30  | 1/30  | 1/30  | 1/30  |
| (Pcs. per inner packaging  |       |       |       |       |       |       |       |
| / pcs. per outer packaging |       |       |       |       |       |       |       |

| Measurements in cm   | xs       | s        | М        | L        | XL       | XXL      | 3XL      |
|----------------------|----------|----------|----------|----------|----------|----------|----------|
| 1/2 chest            | 48,00 cm | 51,00 cm | 54,00 cm | 57,00 cm | 60,00 cm | 63,00 cm | 66,00 cm |
| length from shoulder | 62,00 cm | 64,00 cm | 66,00 cm | 68,00 cm | 70,00 cm | 71,00 cm | 72,00 cm |
| sleeve length        | 71,50 cm | 71,50 cm | 72,00 cm | 72,50 cm | 73,00 cm | 73,50 cm | 75,00 cm |

# Available colours













### **OEKO-TEX® Standard 100**

OEKO-Tex® CONFIDENCE IN TEXTILES STANDARD 100 15.0.70467 HOHENSTEIN HTTI Tested for harmful substances. www.oeko-tex.com/standard100

# **OCS Standard blended 85%**

When manufacturing garments of myrtle beach and JAMES & NICHOLSON, the Organic Content Standard is a standard for verifying and tracking the exact content of organically grown materials in a final product. Among other things, the superordinate 'Content Claim Standard' defines with OCS the traceability of merchandise as well as the transparency within the production chain.

## Tear off!® Label

Our Tear off!® Label enables us to easily changethe neck label of T-shirts. We use a special transfer-technique for relabelling your T-shirts.

Stand: 02.06.2024 - 23:10:13