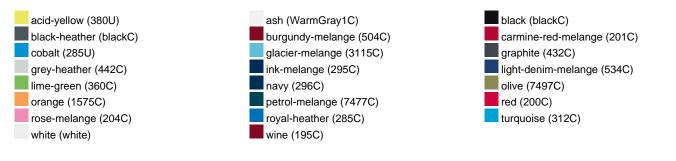

|
| VPE                        | 1/30  | 1/30  | 1/30  | 1/30  | 1/30  | 1/30  | 1/30  |
| (Pcs. per inner packaging  |       |       |       |       |       |       |       |
| / pcs. per outer packaging |       |       |       |       |       |       |       |

| Measurements in cm   | XS       | S        | м        | L        | XL       | XXL      | 3XL      |
|----------------------|----------|----------|----------|----------|----------|----------|----------|
| 1/2 chest            | 48,00 cm | 51,00 cm | 54,00 cm | 57,00 cm | 60,00 cm | 63,00 cm | 66,00 cm |
| length from shoulder | 62,00 cm | 64,00 cm | 66,00 cm | 68,00 cm | 70,00 cm | 71,00 cm | 72,00 cm |
| sleeve length        | 71,00 cm | 71,50 cm | 72,00 cm | 72,50 cm | 73,00 cm | 73,50 cm | 74,00 cm |

#### Available colours



#### Features





## OCS Standard blended 85%

**OEKO-TEX® Standard 100** 

substances. www.oeko-tex.com/standard100

When manufacturing garments of myrtle beach and JAMES & NICHOLSON, the Organic Content Standard is a standard for verifying and tracking the exact content of organically grown materials in a final product. Among other things, the superordinate 'Content Claim Standard' defines with OCS the traceability of merchandise as well as the transparency within the production chain.

OEKO-Tex® CONFIDENCE IN TEXTILES STANDARD 100 15.0.70467 HOHENSTEIN HTTI Tested for harmful



### Tear off!® Label

Our Tear off!® Label enables us to easily changethe neck label of T-shirts. We use a special transfer-technique for relabelling your T-shirts.