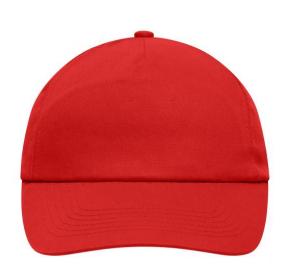

## Promo cap with flap-lamination in front panel

4 embroidered ventilation holes 6 stitching lines on the peak Cotton sweatband Hook and loop fastener

**Fabric:** Outer fabric (165 g/m²): 100%

cotton

Country of origin: Volksrepublik China

## Available colours

navy (296C)

signal-red (199C)

Caps to print on Caps with this label are ideal for printing and embroidering. The construction of the caps leaves a lot of space so the cap is easy to decorate, with the logo presented to perfection.