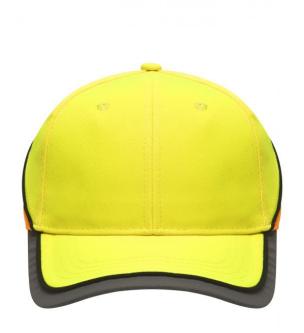

## Functional 6 panel cap in loud neon colours

2 embroidered ventilation holes 4 stitching lines on the peak Contrasting piping around the cap Laminated front panels Padded satin sweat band

Reflective hook and loop fastener and border around the peak (without protective function/no PPE)

**Fabric:** Outer fabric: 100% polyamide

Country of origin: Volksrepublik China

Customs tariff number: 65050030

# Available colours

neon-orange/neon-yellow (1505C, 809C)

neon-yellow/neon-orange (809C, 804C)