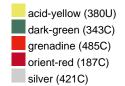

#### Available colours

|                            | one size |
|----------------------------|----------|
| Weight in g                | 430 g    |
| VPE                        | 5/25     |
| (Pcs. per inner packaging  |          |
| / pcs. per outer packaging |          |

## Available colours

OEKO-TEX® Standard 100 Spa
OEKO-Tex® CONFIDENCE IN TEXTILES STANDARD 100 18.0.57944 HOHENSTEIN HTTI Tested for harmful substances. www.oeko-tex.com/standard100

Stand: 05.06.2024 - 00:12:45