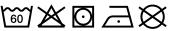

# **MB443 Bath Towel**





### Bath towel in fashionable design

Pleasantly soft cotton terry, combed ring-spun organic-cotton Optimum absorbency Selection of fashionable, bright colours 70 x 140 cm

Fabric: Outer fabric (420 g/m²): 100%

cotton

Türkiye Country of origin:

Customs tariff number: 63026000

## Care instructions:









#### Available colours

|                            | one size |
|----------------------------|----------|
| Weight in g                | 430 g    |
| VPE                        | 5/25     |
| (Pcs. per inner packaging  |          |
| / pcs. per outer packaging |          |

| Measurements in cm | one size  |
|--------------------|-----------|
| Length             | 140,00 cm |
| Width              | 70,00 cm  |
| Distance between   | 9,00 cm   |
| border and edge    |           |
| Distance between   | 3,80 cm   |
| border and edge    |           |

## Available colours









OEKO-TEX® Standard 100 Spa
OEKO-Tex® CONFIDENCE IN TEXTILES STANDARD 100 18.0.57944 HOHENSTEIN HTTI Tested for harmful substances. www.oeko-tex.com/standard100

Stand: 05.06.2024 - 00:12:45