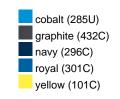

#### Available colours

|                            | one size |
|----------------------------|----------|
| Weight in g                | 430 g    |
| VPE                        | 5/25     |
| (Pcs. per inner packaging  |          |
| / pcs. per outer packaging |          |

## Available colours

OEKO-TEX® Standard 100 Spa
OEKO-Tex® CONFIDENCE IN TEXTILES STANDARD 100 18.0.57944 HOHENSTEIN HTTI Tested for harmful substances. www.oeko-tex.com/standard100

Stand: 04.06.2024 - 01:12:20