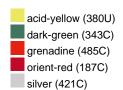

#### Available colours

|                            | one size |
|----------------------------|----------|
| Weight in g                | 430 g    |
| VPE                        | 5/25     |
| (Pcs. per inner packaging  |          |
| / pcs. per outer packaging |          |

## Available colours

OEKO-TEX® Standard 100 Spa
OEKO-Tex® CONFIDENCE IN TEXTILES STANDARD 100 18.0.57944 HOHENSTEIN HTTI Tested for harmful substances. www.oeko-tex.com/standard100

Stand: 04.06.2024 - 01:12:20