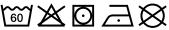

# **MB443 Bath Towel**





### Bath towel in fashionable design

Pleasantly soft cotton terry, combed ring-spun organic-cotton Optimum absorbency Selection of fashionable, bright colours 70 x 140 cm

Fabric: Outer fabric (420 g/m²): 100%

cotton

Türkiye Country of origin:

Customs tariff number: 63026000

## Care instructions:









#### Available colours

|                            | one size |
|----------------------------|----------|
| Weight in g                | 430 g    |
| VPE                        | 5/25     |
| (Pcs. per inner packaging  |          |
| / pcs. per outer packaging |          |

| Measurements in cm | one size  |
|--------------------|-----------|
| Length             | 140,00 cm |
| Width              | 70,00 cm  |
| Distance between   | 9,00 cm   |
| border and edge    |           |
| Distance between   | 3,80 cm   |
| border and edge    |           |

## Available colours









OEKO-TEX® Standard 100 Spa
OEKO-Tex® CONFIDENCE IN TEXTILES STANDARD 100 18.0.57944 HOHENSTEIN HTTI Tested for harmful substances. www.oeko-tex.com/standard100

Stand: 04.06.2024 - 01:12:20