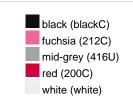

#### Available colours

|                            | one size |
|----------------------------|----------|
| Weight in g                | 430 g    |
| VPE                        | 5/25     |
| (Pcs. per inner packaging  |          |
| / pcs. per outer packaging |          |

## Available colours

OEKO-TEX® Standard 100 Spa
OEKO-Tex® CONFIDENCE IN TEXTILES STANDARD 100 18.0.57944 HOHENSTEIN HTTI Tested for harmful substances. www.oeko-tex.com/standard100

Stand: 04.06.2024 - 01:12:20