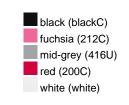

#### Available colours

|                            | one size |
|----------------------------|----------|
| Weight in g                | 430 g    |
| VPE                        | 5/25     |
| (Pcs. per inner packaging  |          |
| / pcs. per outer packaging |          |

## Available colours

OEKO-TEX® Standard 100 Spa
OEKO-Tex® CONFIDENCE IN TEXTILES STANDARD 100 18.0.57944 HOHENSTEIN HTTI Tested for harmful substances. www.oeko-tex.com/standard100

Stand: 29.05.2024 - 08:16:57