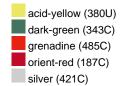

#### Available colours

|                            | one size |
|----------------------------|----------|
| Weight in g                | 430 g    |
| VPE                        | 5/25     |
| (Pcs. per inner packaging  |          |
| / pcs. per outer packaging |          |

## Available colours

OEKO-TEX® Standard 100 Spa
OEKO-Tex® CONFIDENCE IN TEXTILES STANDARD 100 18.0.57944 HOHENSTEIN HTTI Tested for harmful substances. www.oeko-tex.com/standard100

Stand: 29.05.2024 - 08:16:57