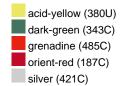

#### Available colours

|                            | one size |
|----------------------------|----------|
| Weight in g                | 430 g    |
| VPE                        | 5/25     |
| (Pcs. per inner packaging  |          |
| / pcs. per outer packaging |          |

## Available colours

OEKO-TEX® Standard 100 Spa
OEKO-Tex® CONFIDENCE IN TEXTILES STANDARD 100 18.0.57944 HOHENSTEIN HTTI Tested for harmful substances. www.oeko-tex.com/standard100

Stand: 01.06.2024 - 04:38:01