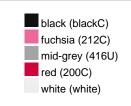

#### Available colours

|                            | one size |
|----------------------------|----------|
| Weight in g                | 430 g    |
| VPE                        | 5/25     |
| (Pcs. per inner packaging  |          |
| / pcs. per outer packaging |          |

## Available colours

OEKO-TEX® Standard 100 Spa
OEKO-Tex® CONFIDENCE IN TEXTILES STANDARD 100 18.0.57944 HOHENSTEIN HTTI Tested for harmful substances. www.oeko-tex.com/standard100

Stand: 01.06.2024 - 04:38:01