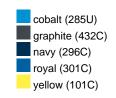

#### Available colours

|                            | one size |
|----------------------------|----------|
| Weight in g                | 430 g    |
| VPE                        | 5/25     |
| (Pcs. per inner packaging  |          |
| / pcs. per outer packaging |          |

## Available colours

OEKO-TEX® Standard 100 Spa
OEKO-Tex® CONFIDENCE IN TEXTILES STANDARD 100 18.0.57944 HOHENSTEIN HTTI Tested for harmful substances. www.oeko-tex.com/standard100

Stand: 01.06.2024 - 04:38:01