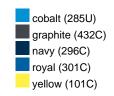

#### Available colours

|                            | one size |
|----------------------------|----------|
| Weight in g                | 430 g    |
| VPE                        | 5/25     |
| (Pcs. per inner packaging  |          |
| / pcs. per outer packaging |          |

## Available colours

OEKO-TEX® Standard 100 Spa
OEKO-Tex® CONFIDENCE IN TEXTILES STANDARD 100 18.0.57944 HOHENSTEIN HTTI Tested for harmful substances. www.oeko-tex.com/standard100

Stand: 04.06.2024 - 08:28:05