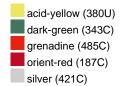

#### Available colours

|                            | one size |
|----------------------------|----------|
| Weight in g                | 430 g    |
| VPE                        | 5/25     |
| (Pcs. per inner packaging  |          |
| / pcs. per outer packaging |          |

## Available colours

OEKO-TEX® Standard 100 Spa
OEKO-Tex® CONFIDENCE IN TEXTILES STANDARD 100 18.0.57944 HOHENSTEIN HTTI Tested for harmful substances. www.oeko-tex.com/standard100

Stand: 04.06.2024 - 08:28:05