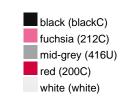

#### Available colours

|                            | one size |
|----------------------------|----------|
| Weight in g                | 430 g    |
| VPE                        | 5/25     |
| (Pcs. per inner packaging  |          |
| / pcs. per outer packaging |          |

## Available colours

OEKO-TEX® Standard 100 Spa
OEKO-Tex® CONFIDENCE IN TEXTILES STANDARD 100 18.0.57944 HOHENSTEIN HTTI Tested for harmful substances. www.oeko-tex.com/standard100

Stand: 04.06.2024 - 08:28:05