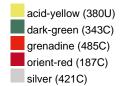

### Available colours

|                            | one size |
|----------------------------|----------|
| Weight in g                | 430 g    |
| VPE                        | 5/25     |
| (Pcs. per inner packaging  |          |
| / pcs. per outer packaging |          |

## Available colours

OEKO-TEX® Standard 100 Spa
OEKO-Tex® CONFIDENCE IN TEXTILES STANDARD 100 18.0.57944 HOHENSTEIN HTTI Tested for harmful substances. www.oeko-tex.com/standard100

Stand: 31.05.2024 - 06:57:52