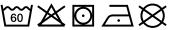

# **MB443 Bath Towel**





## Bath towel in fashionable design

Pleasantly soft cotton terry, combed ring-spun organic-cotton Optimum absorbency Selection of fashionable, bright colours 70 x 140 cm

Fabric: Outer fabric (420 g/m²): 100%

cotton

Türkiye Country of origin:

Customs tariff number: 63026000

# Care instructions:









### Available colours

|                            | one size |
|----------------------------|----------|
| Weight in g                | 430 g    |
| VPE                        | 5/25     |
| (Pcs. per inner packaging  |          |
| / pcs. per outer packaging |          |

| Measurements in cm | one size  |
|--------------------|-----------|
| Length             | 140,00 cm |
| Width              | 70,00 cm  |
| Distance between   | 9,00 cm   |
| border and edge    |           |
| Distance between   | 3,80 cm   |
| border and edge    |           |

## Available colours









OEKO-TEX® Standard 100 Spa
OEKO-Tex® CONFIDENCE IN TEXTILES STANDARD 100 18.0.57944 HOHENSTEIN HTTI Tested for harmful substances. www.oeko-tex.com/standard100

Stand: 31.05.2024 - 06:57:52