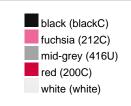

### Available colours

|                            | one size |
|----------------------------|----------|
| Weight in g                | 430 g    |
| VPE                        | 5/25     |
| (Pcs. per inner packaging  |          |
| / pcs. per outer packaging |          |

## Available colours

OEKO-TEX® Standard 100 Spa
OEKO-Tex® CONFIDENCE IN TEXTILES STANDARD 100 18.0.57944 HOHENSTEIN HTTI Tested for harmful substances. www.oeko-tex.com/standard100

Stand: 31.05.2024 - 06:57:52