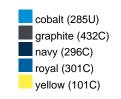

### Available colours

|                            | one size |
|----------------------------|----------|
| Weight in g                | 430 g    |
| VPE                        | 5/25     |
| (Pcs. per inner packaging  |          |
| / pcs. per outer packaging |          |

## Available colours

OEKO-TEX® Standard 100 Spa
OEKO-Tex® CONFIDENCE IN TEXTILES STANDARD 100 18.0.57944 HOHENSTEIN HTTI Tested for harmful substances. www.oeko-tex.com/standard100

Stand: 31.05.2024 - 06:57:52